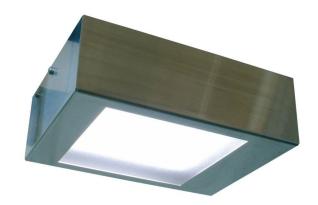

# PX831WW Archi-Flood

#### **Device description**

This floodlight was developed for the illumination of large indoor areas. It is suitable wherever first-class homogeneous illumination is required. It is equipped as standard with 2 x 165 long-life and colour-constant LEDs from Samsung.

Due to its stable and extremely robust construction, it is also suitable for very demanding use in sports gyms\*. This is especially beneficial as there is no risk of image interference when recording with electronic cameras and the colour temperature can be adjusted to the respective conditions.