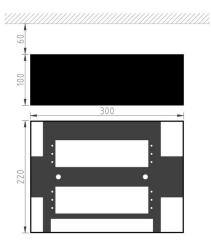

On request the cover can be painted in various colours according to RAL or your specifications. Please note that due to the fanless design, a distance of 60mm to the ceiling must be maintained. However, as no stray light escapes, this is not a problem.

Numerous holes and recessed threads allow the luminaire to be attached to round tubes, cable channels or other support systems. We will be happy to advise you in detail.

## Technical drawing

Distance from ceiling: min. 60 mm

Various holes, some with M4 thread, are available for mounting.

On request, we can supply the appropriate brackets according to your specificationes.

### Technical data

| Тур                     | PX831WW                                          |
|-------------------------|--------------------------------------------------|
| Axial luminosity 6500K  | 8230 lm                                          |
| Axial luminosity 50/50  | 7940 lm                                          |
| Axial luminosity 2700k  | 7170 lm                                          |
| Medium angle            | 60°                                              |
| DMX-RDM                 | Setting of all parameters possible               |
| DMX I/O lines           | 1/1                                              |
| DMX line connectors     | RJ45 (DIN)                                       |
| Isolation voltage       | >5000 V                                          |
| Power supply            | 120 – 245 V AC, 50/60 Hz                         |
| Power consumption       | Max. 0,33 A                                      |
| Recommended prefuse 16A | For 5 to 6 lamps each                            |
| Housing material        | Chrome steel plate 1,5 mm                        |
| Weight                  | 5 kg                                             |
| Dimensions              | width: 300 mm<br>height: 100 mm<br>depth: 220 mm |
| *Ball throwing safety   | TÜV-Süd, applied                                 |