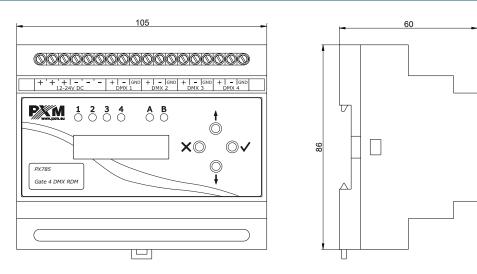

## **Technical drawing**

Rev.1-0 30.10.2019

## Technical data

| type                             | PX785                        |
|----------------------------------|------------------------------|
| DMX/RDM lines                    | 4                            |
| DMX/RDM input                    | screw terminals              |
| RDM protocol support             | yes                          |
| bi-directional signal conversion | yes                          |
| optical DMX line isolation       | yes                          |
| galvanic isolation of DMX lines  | yes                          |
| DHCP protocol support            | yes                          |
| Art-Net version                  | Art-Net 1, 2, 3, 4           |
| communication method             | Art-Net, display and buttons |
| firmware update                  | through Art-Net 4 protocol   |
| number of user configurations    | 1                            |
| default user presets             | 2 (2.x.x.x and 10.x.x.x)     |
| indications mode                 | Normal, Mute, Identify       |
|                                  |                              |