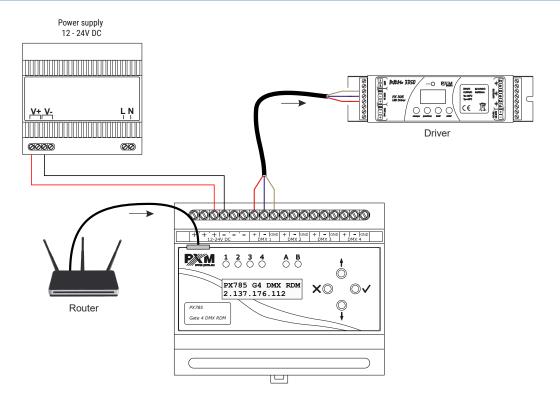

## Connection diagram

## **Device description**

Gate 4 DMX RDM device was created for 2-way converting Art-Net signal into four DMX512 and DMX512 ports on Art-Net.

The gate is powered by 12 – 24V DC. The device is protected by a housing for a 35mm DIN rail protecting it against mechanical damage.

The gateway has two modes of merging signals from two sources: HTP and LTP. The protocol version is Art-Net4 (compatible with Art-Net 1 - 4).

The device is equipped with four DMX / RDM ports working in *IN* / *OUT* modes and one Ethernet port operating in the 10 / 100BaseTX standard. DMX512 ports have optical and galvanic isolation.