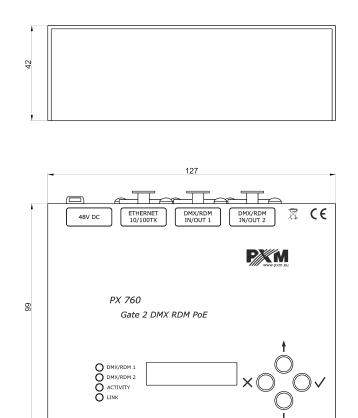

3

Rev.1-0 18.12.2018

| power consumption | 3W                                          |
|-------------------|---------------------------------------------|
| weight            | 0.3kg                                       |
| dimensions        | width: 127mm<br>height: 42mm<br>depth: 99mm |