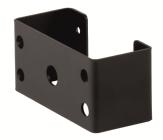

## Mounting systems

The PX760 can be suspended using the  $\ensuremath{\text{D357-H3}}$  bracket