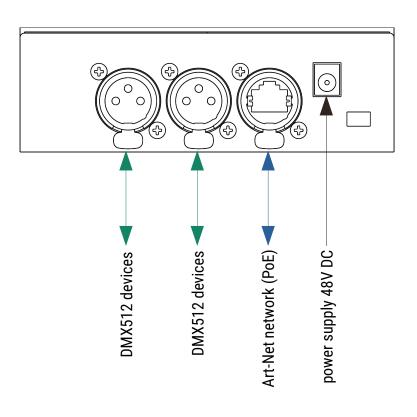

The gateway has two modes of merging signals from two sources: HTP and LTP. The protocol version is Art-Net4 (compatible with Art-Net 1 - 4).

The device is equipped with two DMX / RDM ports working in IN / OUT modes and one Ethernet port operating in the 10 / 100BaseTX standard. DMX512 ports are XLR connectors that have optical and galvanic isolation and are resistant to mechanical damage.

## Connection diagram

2

**(()** 

Rev.1-0 18.12.2018