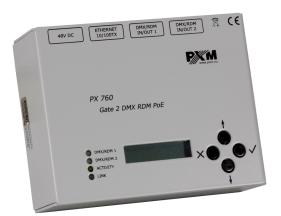

#### **Device description**

Gate 2 DMX RDM PoE device was created for 2-way converting Art-Net signal into two DMX512 and DMX512 ports on Art-Net.

The gate is powered by PoE (Power over Ethernet) in the IEEE 802.3af standard, which allows to power the device via twisted-pair cable without using an external power supply while transmitting data, it is optionally powered by 48V DC. The device is protected by a metal casing that protects it against mechanical damage.

On the front panel there are four LEDs installed, two two-color ones responsible for data transfer on DMX / RDM ports and two one-color ones informing about the status of the Art-Net network connection.

The gate PX760 has a display and four buttons that allows to change the configuration: Art-Net, Ethernet and DMX settings (such as: Brake, MAB, MBF and the number of DMX channels transmitted).

1