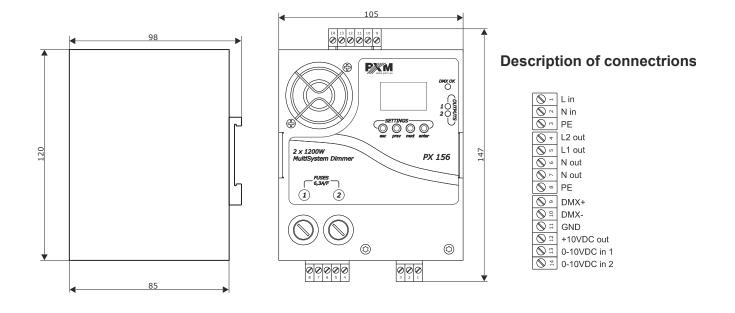

| type                                                              | PX156                                                                                                                                |
|-------------------------------------------------------------------|--------------------------------------------------------------------------------------------------------------------------------------|
| power supply                                                      | 230V AC                                                                                                                              |
| max. current consumption                                          | 10A                                                                                                                                  |
| control inputs                                                    | digital DMX-512 signal<br>analog 0 — 10V<br>monostable keys                                                                          |
| current consumption input 0 – 10V                                 | 1mA                                                                                                                                  |
| load capacity of the control output +10V out                      | 10mA                                                                                                                                 |
| thermal protection                                                | 60°C – automatic launch of electronically controlled fan<br>90°C – output power decrease by 10%<br>100°C – automatic dimmer shutdown |
| noise emitted by the dimmer at a distance of 15cm from the device | 45dB (with 30 – 40% control)                                                                                                         |
| weight                                                            | 1.1kg                                                                                                                                |
| dimensions                                                        | width: 105mm<br>height: 147mm<br>depth: 98mm                                                                                         |