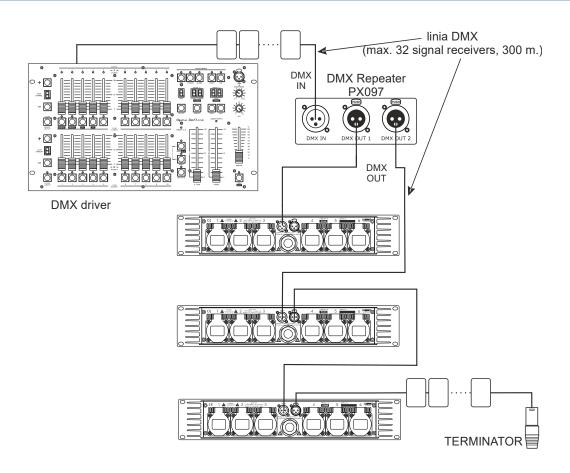

## **Device description**

DMX Repeater is a universal repeater and splitter of the DMX signal.

The device allows to create ramifications in the complex stage DMX installations and to amplify the DMX signal, that means, enables to connect next 32 receivers and to lengthen the DMX line. According to the DMX standard, the receivers in a DMX route must be connected in series.

In addition, in the last device a terminator must be installed. It is impermissible to split the DMX line by simply "splitting the wire". Because the connection of receivers into one chain can be very troublesome in the case of complex installations, the possibility of creating DMX branching and amplifying the control signal is provided, which is what DMX Repeater provides.

With the PX097 repeater you can split the incoming DMX signal into two independent branches and amplify the DMX signal. The device has an optical isolation between input and two outputs. Obviously, connecting the receivers to particular output routes must be performed according to the rule of line in series, with the terminator installed in the last device.