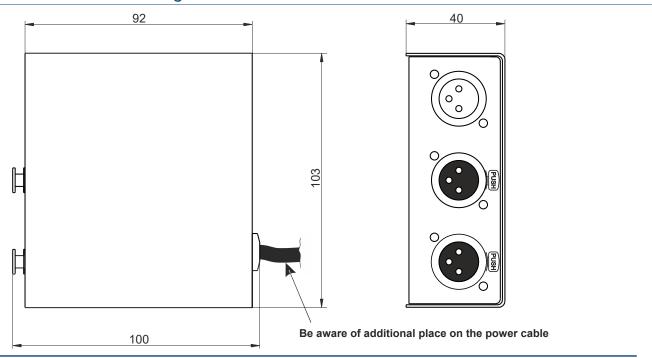

## Technical drawing

## Technical data

| type                              | PX097                                       |
|-----------------------------------|---------------------------------------------|
| DMX I / O lines                   | 1/2                                         |
| DMX line connectors               | 3- / 5-pin XLR plug / socket                |
| isolation I / O breakdown voltage | > 5000V                                     |
| power supply                      | 230V AC, 50Hz                               |
| power consumption                 | 6.5W                                        |
| housing material                  | steel                                       |
| weight                            | 0.7kg                                       |
| dimensions                        | width: 103mm<br>height: 92mm<br>depth: 40mm |