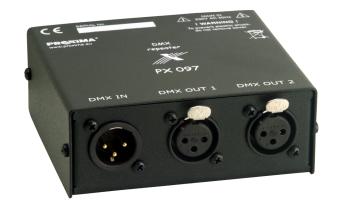

## PX097 DMX Repeater

With the PX097 repeater you can split the incoming DMX signal into two independent branches and amplify the DMX signal. The device has an optical isolation between input and two outputs. Obviously, connecting the receivers to particular output routes must be performed according to the rule of line in series, with the terminator installed in the last device.