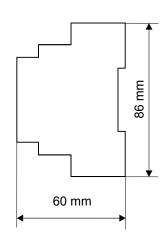

# Dimensions - technical drawing

DIGITAL DIMMERS

Podłęże 654 32-003 Podłeże

### Technical data

| Type:                                   | PX245                                                      |
|-----------------------------------------|------------------------------------------------------------|
| Power supply:                           | 12V DC                                                     |
| DMX input:                              | 1 (512 channels)                                           |
| DMX output:                             | 1 (512 channels)                                           |
| Bistable inputs:                        | 4                                                          |
| Audio line input:                       | 1                                                          |
| Sensitivity of line input:              | 200 mV(RMS) - 1,6 V(RMS)                                   |
| Available configurable digital filters: | 8                                                          |
| Filter sensitivity:                     | 31 Hz - 8 kHz                                              |
| Input connectors:                       | terminal blocks, RCA sockets, USB                          |
| Programmable configurations:            | 16                                                         |
| Configuration via PC:                   | YES                                                        |
| Dimensions:                             | Width: 105 mm (6-modules)<br>Height: 86 mm<br>Depth: 60 mm |