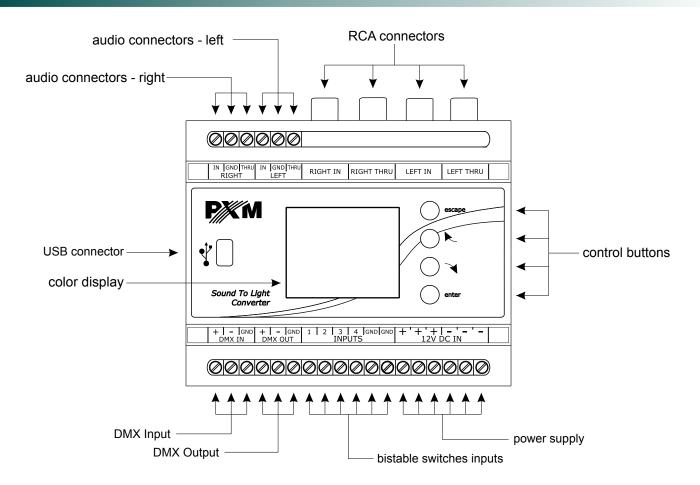

vailable configurable digital filters: | 8                                                          |
| Filter sensitivity:                     | 31 Hz - 8 kHz                                              |
| Input connectors:                       | terminal blocks, RCA sockets, USB                          |
| Programmable configurations:            | 16                                                         |
| Configuration via PC:                   | YES                                                        |
| Dimensions:                             | Width: 105 mm (6-modules)<br>Height: 86 mm<br>Depth: 60 mm |





DIGITAL DIMMERS DMX SYSTEM Podłęże 654 32-003 Podłeże

ARCHITECTURAL LIGHTING CONTROLLERS

LED LIGHTING e-mail: info@pxm.pl http://www.pxm.pl



### Connection scheme



# Dimensions - technical drawing









DIGITAL DIMMERS

Podłęże 654 32-003 Podłeże