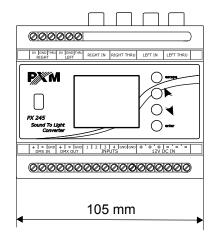

# Dimensions - technical drawing

DIGITAL DIMMERS

Podłęże 654 32-003 Podłeże

### Technical data

| Type:                                   | PX245                                                      |
|-----------------------------------------|------------------------------------------------------------|
| Power supply:                           | 12V DC                                                     |
| DMX input:                              | 1 (512 channels)                                           |
| DMX output:                             | 1 (512 channels)                                           |
| Bistable inputs:                        | 4                                                          |
| Audio line input:                       | 1                                                          |
| Sensitivity of line input:              | 200 mV(RMS) - 1,6 V(RMS)                                   |
| Available configurable digital filters: | 8                                                          |
| Filter sensitivity:                     | 31 Hz - 8 kHz                                              |
| Input connectors:                       | terminal blocks, RCA sockets, USB                          |
| Programmable configurations:            | 16                                                         |
| Configuration via PC:                   | YES                                                        |
| Dimensions:                             | Width: 105 mm (6-modules)<br>Height: 86 mm<br>Depth: 60 mm |