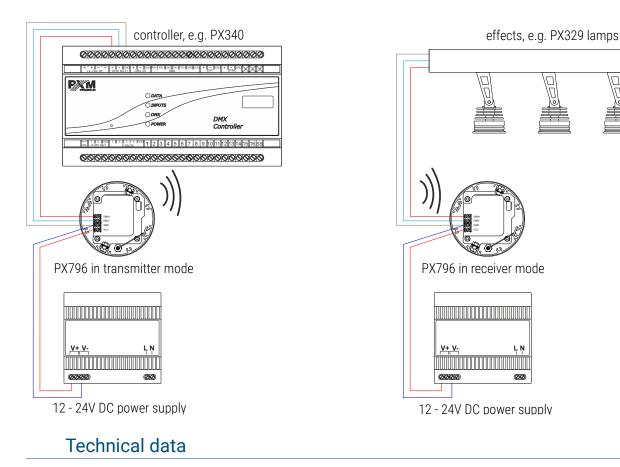

## **Device description**

PX796, depending on the configuration, can be a transmitter or a receiver of a wireless DMX signal. Wireless DMX is a device that allows you to connect easily, without using wires, installations based on the DMX512 control system. In order to create an installation using wireless DMX signal transmission, two devices of this type should be used, set in transmitting and receiving mode (works with PX795 and PX796-IP). Configuration is very simple and is carried out at the touch of a button. The 2.4GHz band in which communication occurs ensures long range and unnoticeable delays.

## Connection diagram

| type                             | РХ796                         |
|----------------------------------|-------------------------------|
| power supply                     | 12 – 24V DC                   |
| number of DMX channels           | 512                           |
| RDM protocol support             | yes                           |
| transmission speed               | 0.8 – 830 fps                 |
| output power                     | 5 – 20 dBm                    |
| frequency                        | 2.4GHz                        |
| range (receiver – transmitter) * | max. 1km                      |
| operating mode                   | transmitter / receiver        |
| power consumption                | max. 0.5W                     |
| weight                           | 0.2kg                         |
| dimensions                       | diameter: 87mm<br>depth: 45mm |