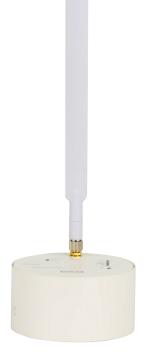

The PX796 has a metal housing adapted for wall mounting (or to a standard  $\phi$ 60mm flush-mounted box) and is supplied with 12 – 24V DC safe voltage.

1

Rev.1-0 12.05.2020