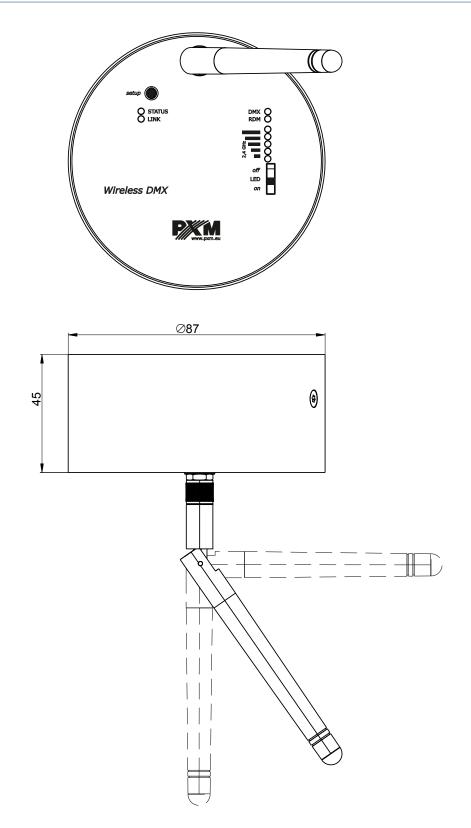

The PX796 has a metal housing adapted for wall mounting (or to a standard  $\phi$ 60mm flush-mounted box) and is supplied with 12 – 24V DC safe voltage.

1

Rev.1-0 12.05.2020

## Connection diagram

| type                             | РХ796                         |
|----------------------------------|-------------------------------|
| power supply                     | 12 – 24V DC                   |
| number of DMX channels           | 512                           |
| RDM protocol support             | yes                           |
| transmission speed               | 0.8 – 830 fps                 |
| output power                     | 5 – 20 dBm                    |
| frequency                        | 2.4GHz                        |
| range (receiver – transmitter) * | max. 1km                      |
| operating mode                   | transmitter / receiver        |
| power consumption                | max. 0.5W                     |
| weight                           | 0.2kg                         |
| dimensions                       | diameter: 87mm<br>depth: 45mm |