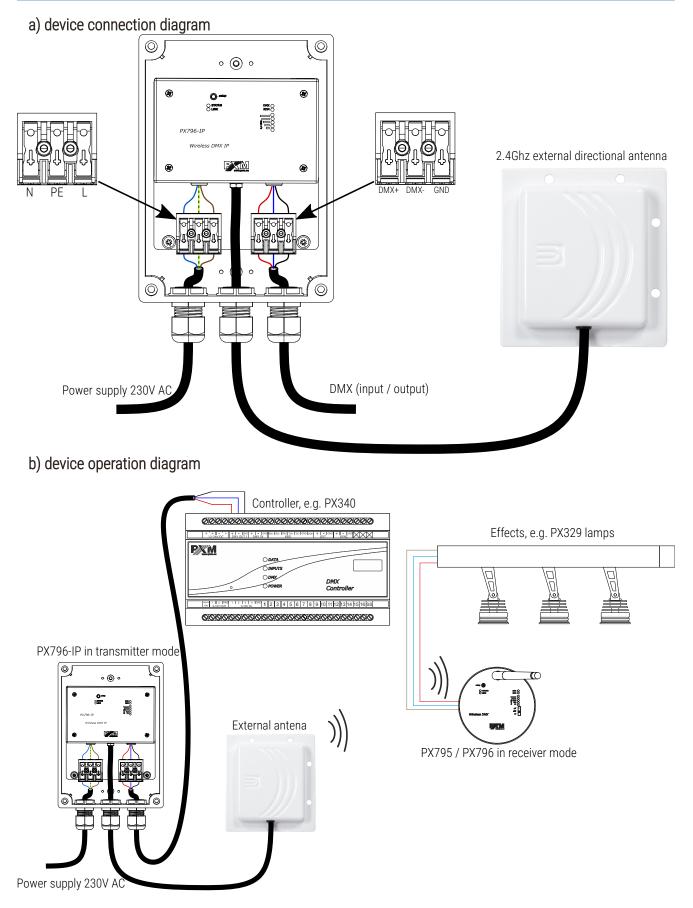

## **Device description**

PX796-IP, depending on the configuration, can be a transmitter or a receiver of a wireless DMX signal. Wireless DMX is a device that allows you to connect easily, without using wires, installations based on the DMX512 control system. In order to create an installation using wireless DMX signal transmission, two devices of this type should be used, set in transmitting and receiving mode (works with PX795 and PX796).

Configuration is very simple and is carried out at the touch of a button. The 2.4GHz band in which communication occurs ensures long range and

unnoticeable delays.

The PX796-IP has a plastic housing suitable for wall mounting, with a protection class of IP65. It is powered by 230V AC mains voltage. The set includes an external directional antenna with a 1m long cable ended with a male SMA/RP plug. By default, the device is programmed in the transmitter mode.