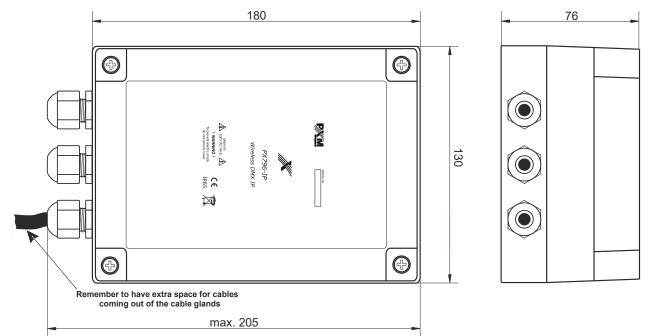

## Technical drawing

NOTE! PX796-IP can also operate in receiver mode.

2

| type                            | PX796-IP                                                                                                                                                                        |
|---------------------------------|---------------------------------------------------------------------------------------------------------------------------------------------------------------------------------|
| power supply                    | 230V AC                                                                                                                                                                         |
| number of DMX channels          | 512                                                                                                                                                                             |
| RDM protocol support            | yes                                                                                                                                                                             |
| transmission speed              | 0.8 – 830 fps                                                                                                                                                                   |
| output power                    | 5 – 20 dBm                                                                                                                                                                      |
| frequency                       | 2.4GHz                                                                                                                                                                          |
| range (receiver – transmitter)* | max. 1km                                                                                                                                                                        |
| operating mode                  | transmitter / receiver                                                                                                                                                          |
| IP rate                         | IP65                                                                                                                                                                            |
| power consumption               | max. 1W                                                                                                                                                                         |
| antenna                         | polarization: vertical / horizontal<br>main beam width: 70°<br>maximum gain (without cable attenuation): 8dBi<br>output impedance: 50Ω<br>connector: SMA/RP<br>cable length: 3m |
| weight                          | 0.6kg                                                                                                                                                                           |
| dimensions                      | width: 130mm<br>height: 180mm<br>depth: 76mm                                                                                                                                    |