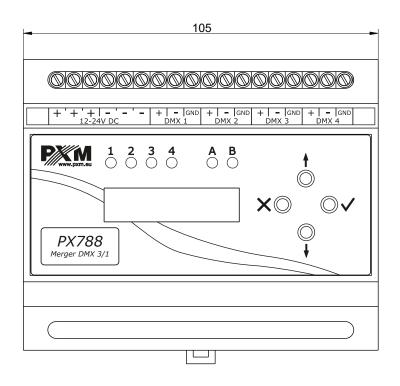

Merger DMX 3/1 has been placed in a housing adapted for mounting on a 35mm DIN rail and is powered by a safe voltage of 12 - 24V DC.

## Technical data

| type              | PX788                                          |
|-------------------|------------------------------------------------|
| power supply      | 12 – 24V DC                                    |
| power consumption | max. 3W                                        |
| DMX channels      | 512                                            |
| DMX IN / OUT      | 2/2 or 3/1                                     |
| programming       | 2 x 16 LCD display and 4 buttons<br>Web Server |
| output connectors | screw terminals                                |
| weight            | 0.15kg                                         |
| dimensions        | width: 105mm<br>height: 86mm<br>depth: 60mm    |