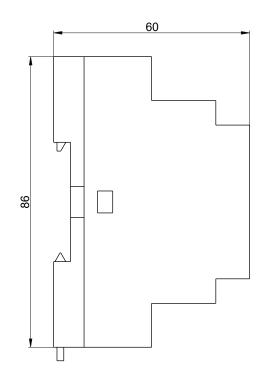

## Technical data

| type              | PX788                                          |
|-------------------|------------------------------------------------|
| power supply      | 12 – 24V DC                                    |
| power consumption | max. 3W                                        |
| DMX channels      | 512                                            |
| DMX IN / OUT      | 2/2 or 3/1                                     |
| programming       | 2 x 16 LCD display and 4 buttons<br>Web Server |
| output connectors | screw terminals                                |
| weight            | 0.15kg                                         |
| dimensions        | width: 105mm<br>height: 86mm<br>depth: 60mm    |