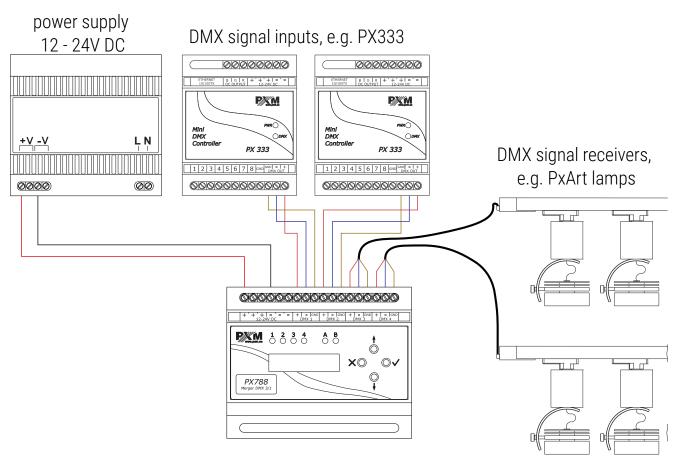

## Connection diagram

**NOTE!** DMX 1 and DMX 2 are always signal inputs. DMX 3, depending on the merge mode, can be the output (2/2) or the input (3/1) of the DMX signal. DMX 4 is always the output.

PX788 allows to add DMX signals from different devices, and then, after selecting one of the 6 "mixing" modes, it sends the signals to a single DMX output. Merger can operate in two configurations:  $3 \rightarrow 1$ ,  $2 \rightarrow 2$ , it means that the device can sum up 3 inputs and send the result DMX signal to one line or sum 2 inputs and send the result signal to two output lines.